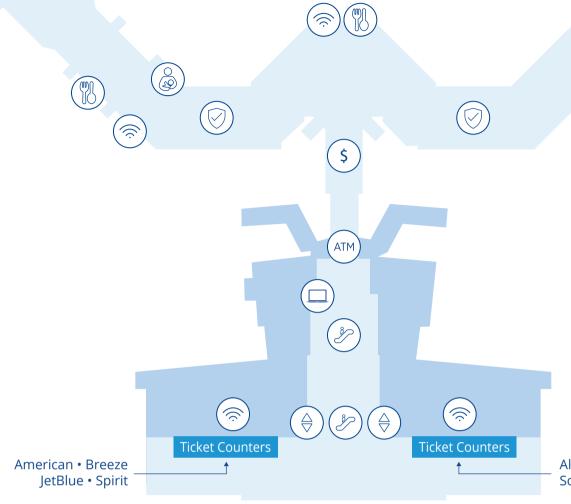

## **SECOND LEVEL - TICKETING & GATES**

Security Checkpoints

## **CONCOURSE A**

Allegiant • American • BermudAir Breeze • JetBlue • Sun Country

## **RICHMOND INTERNATIONAL AIRPORT TERMINAL MAP**

**CONCOURSE B** Delta • Southwest • Spirit • United

Allegiant • BermudAir • Delta Southwest • Sun Country • United